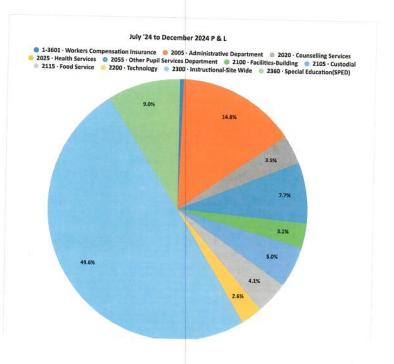

|
| 2110 · Transportation                   | 0          | 0.0%                                                |
| 2115 · Food Service                     | 238,390    | 4.1%                                                |
| 2200 · Technology                       | 151,906    | 2.6%                                                |
| 2300 · Instructional-Site Wide          | 2,895,228  | 49.6%                                               |
| 2360 · Special Education(SPED)          | 526,676    | 9.0%                                                |
| Total Expense                           | 5,831,957  | 100%                                                |
| Net Income                              | -1,716,728 |                                                     |



|                                                                           | Thomas Edison Charter Academy                                                                                                                                                                               |                                  |                           |